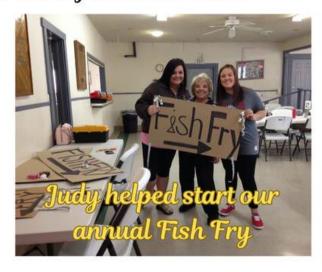

#### ANNUAL FISH FRY

Julie White pulled off another successful Fish Fry with the help of her husband Danny & their friend Tim Ruddell.

Image courtesy Angela Phillips

Images courtesy Lorna Leslie

Image courtesy Lorna Leslie