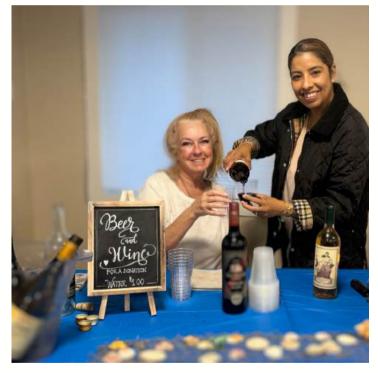

#### ANNUAL FISH FRY

Julie White pulled off another successful Fish Fry with the help of her husband Danny & their friend Tim Ruddell.

Image courtesy Angela Phillips

Images courtesy Lorna Leslie

Image courtesy Lorna Leslie