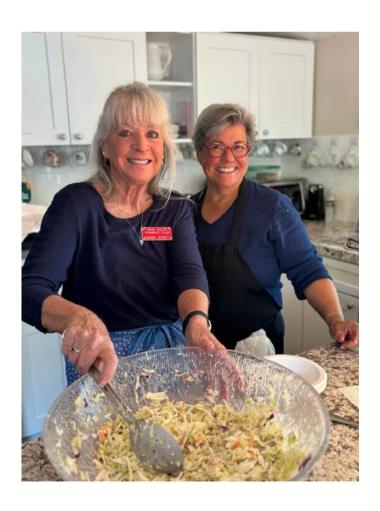

#### ANNUAL FISH FRY

Julie White pulled off another successful Fish Fry with the help of her husband Danny & their friend Tim Ruddell.

Image courtesy Angela Phillips

Images courtesy Lorna Leslie

Image courtesy Lorna Leslie