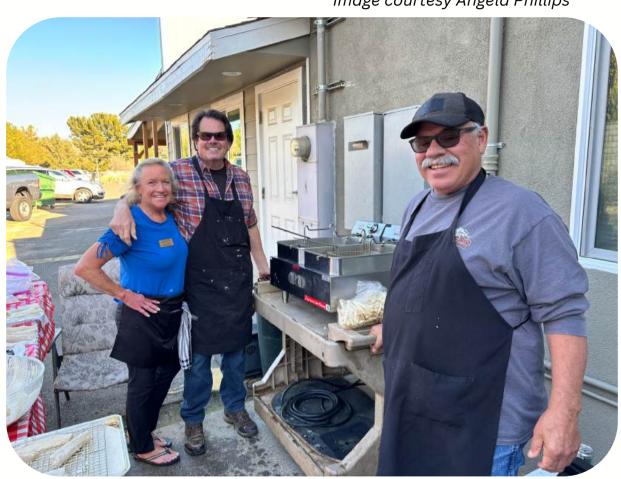

#### ANNUAL FISH FRY

Julie White pulled off another successful Fish Fry with the help of her husband Danny & their friend Tim Ruddell.

Image courtesy Angela Phillips

Images courtesy Lorna Leslie

Image courtesy Lorna Leslie