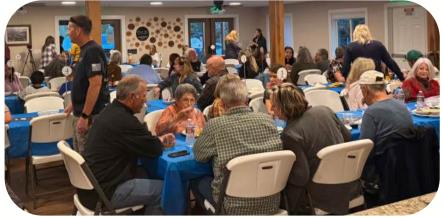

#### ANNUAL FISH FRY

Julie White pulled off another successful Fish Fry with the help of her husband Danny & their friend Tim Ruddell.

Image courtesy Angela Phillips

Images courtesy Lorna Leslie

Image courtesy Lorna Leslie