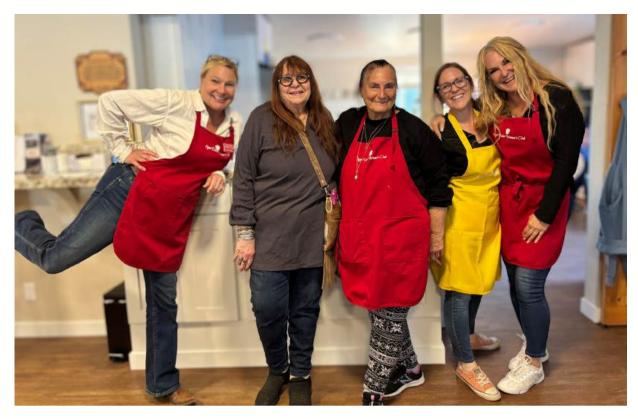

#### ANNUAL FISH FRY

Julie White pulled off another successful Fish Fry with the help of her husband Danny & their friend Tim Ruddell.

Image courtesy Angela Phillips

Images courtesy Lorna Leslie

Image courtesy Lorna Leslie