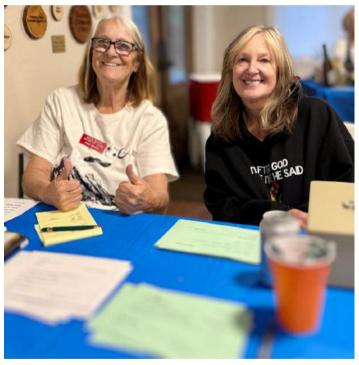

#### ANNUAL FISH FRY

Julie White pulled off another successful Fish Fry with the help of her husband Danny & their friend Tim Ruddell.

Image courtesy Angela Phillips

Images courtesy Lorna Leslie

Image courtesy Lorna Leslie