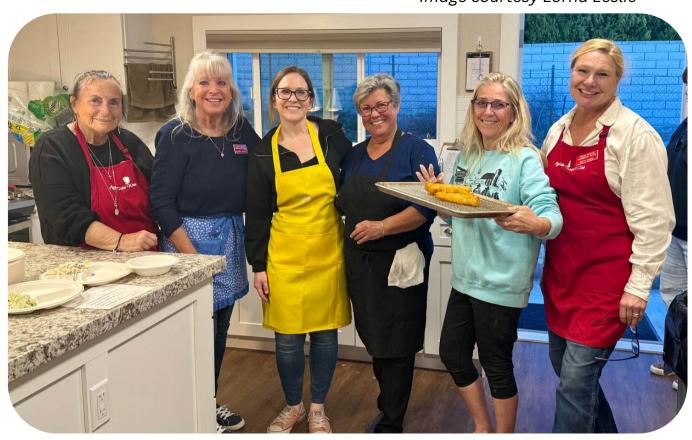

#### ANNUAL FISH FRY

Julie White pulled off another successful Fish Fry with the help of her husband Danny & their friend Tim Ruddell.

Image courtesy Angela Phillips

Images courtesy Lorna Leslie

Image courtesy Lorna Leslie