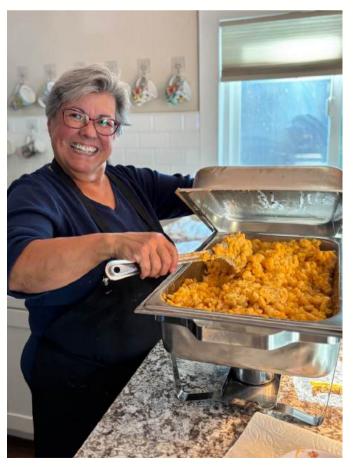

#### ANNUAL FISH FRY

Julie White pulled off another successful Fish Fry with the help of her husband Danny & their friend Tim Ruddell.

Image courtesy Angela Phillips

Images courtesy Lorna Leslie

Image courtesy Lorna Leslie