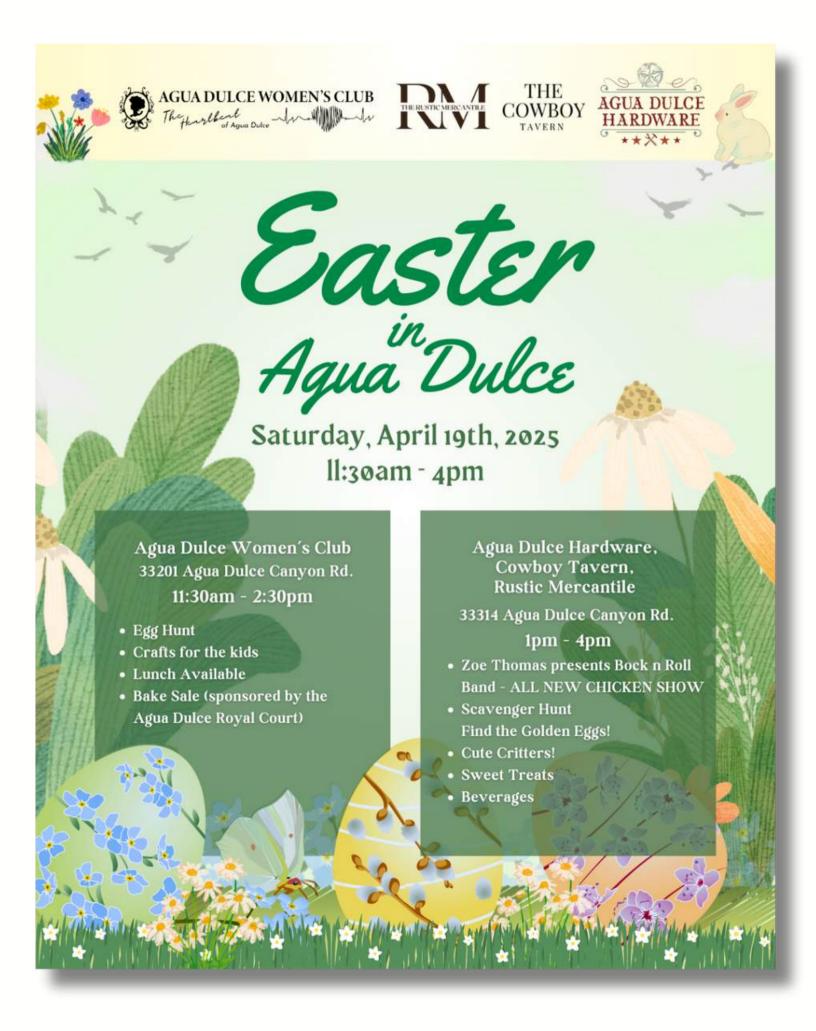

Then, we will "eat, drink and be merry," as we fill Easter eggs with goodies for our Annual Easter Egg Hunt, which will be held on Saturday, April 19th from 11:30 - 2:30.

Not only will your kids, grandkids, nieces, nephews, etc., be able to hunt for Eggs, we will have various crafts for them to entertain themselves, as well as serving a delicious lunch, especially catered to the kids: hotdogs, chips and a drink!

The Agua Dulce Queens will be selling delicious baked goods too!

We have lots of great events coming up and we hope you will join us in the fun!

APRIL 2025 General Meeting April 3 6:30 short mtg 7:00 social